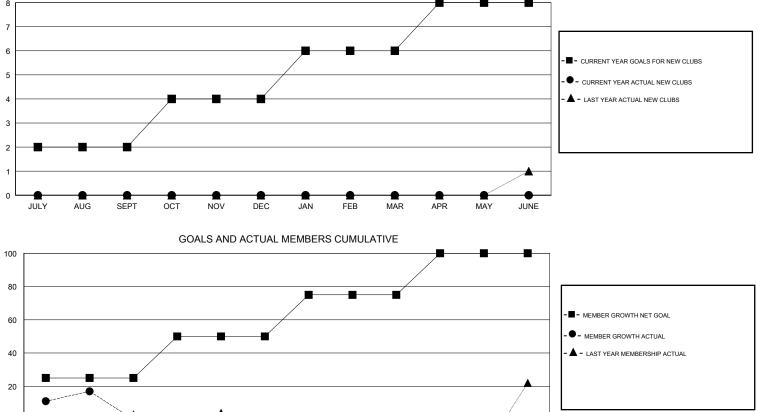

## Clubs RESULTS FOR 2018-2019 NEW CLUBS NEW CLUB GOAL DROPPED CLUBS QUARTER QUARTER 2 0 0 JULY/AUG/SEPT JULY/AUG/SEPT 2 0 0 OCT/NOV/DEC OCT/NOV/DEC 2 0 0 JAN/FEB/MAR JAN/FEB/MAR 2 0 0 APR/MAY/JUNE APR/MAY/JUNE GOALS AND ACTUAL NEW CLUBS CUMULATIVE 8